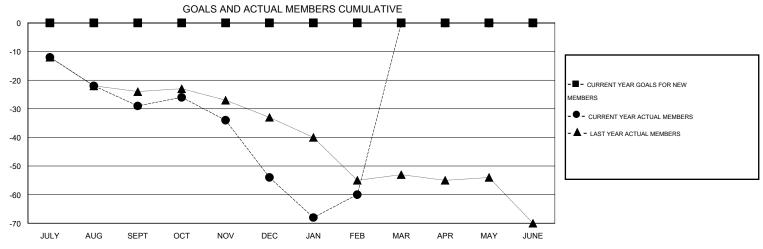

# LOCATION MISSOURI

GMT CA 1

|               |                  | Clubs             |                  |                  | Members               |                    |                                     |                    |                  |  |
|---------------|------------------|-------------------|------------------|------------------|-----------------------|--------------------|-------------------------------------|--------------------|------------------|--|
|               | RESUL            | LTS FOR 2015-2016 |                  |                  | RESULTS FOR 2015-2016 |                    |                                     |                    |                  |  |
| QUARTER       | NEW CLUB<br>GOAL | NEW CLUBS         | DROPPED<br>CLUBS | NET<br>GAIN/LOSS | QUARTER               | NEW MEMBER<br>GOAL | CHARTER AND<br>NEW MEMBERS<br>ADDED | DROPPED<br>MEMBERS | NET<br>GAIN/LOSS |  |
| JULY/AUG/SEPT | 0                | 0                 | 1                | -1               | JULY/AUG/SEPT         | 0                  | 23                                  | 52                 | -29              |  |
| OCT/NOV/DEC   | 0                | 0                 | 2                | -2               | OCT/NOV/DEC           | 0                  | 16                                  | 41                 | -25              |  |
| JAN/FEB/MAR   | 0                | 0                 | 0                | 0                | JAN/FEB/MAR           | 0                  | 37                                  | 43                 | -6               |  |
| APR/MAY/JUNE  | 0                | 0                 | 0                | 0                | APR/MAY/JUNE          | 0                  | 0                                   | 0                  | 0                |  |

### GOALS AND ACTUAL NEW CLUBS CUMULATIVE

| DROPPED CLUBS: 3  DROPPED MEMBERS   |                        | 24 CLUBS OF 42 ADDED 1 OR MORE<br>NEW MEMBERS | GENDER DISTRIBUTION           MALE         1,162 (82.53%)           FEMALE         246 (17.47%) |   |                   |
|-------------------------------------|------------------------|-----------------------------------------------|-------------------------------------------------------------------------------------------------|---|-------------------|
| DECEASED CLUB CANCELLED OTHER TOTAL | 12<br>19<br>105<br>136 | CLICK HERE FOR HEALTH ASSESSMENT DATA         | FAMILY UNIT MEMBERS HEAD OF HOUSEHOLD NON-HEAD OF HOUSEHOL                                      | D | 203<br>100<br>103 |